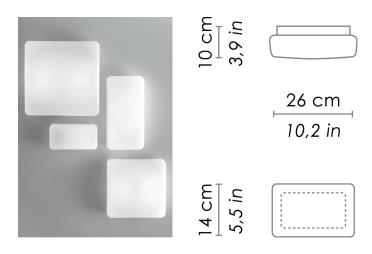

## RIALTO

WALL

Wall-ceiling lamps with diffuser in mouth-blown, satin-finish opal triplex glass; matt white painted metal frame. The product is suitable for indoor use only.

| CODE                             | COLOR |                            |
|----------------------------------|-------|----------------------------|
| ZA-LD306003                      | White |                            |
| DIMENSIONS AND HOLES             |       |                            |
| Dimensions                       |       | 14 - 26 cm / 5,5 - 10,2 in |
| ILLUMINOTECHNICAL SPECIFICATIONS |       |                            |
| Source                           |       | LED                        |
| Power LED                        |       | 8,7 W                      |
| Total Watt                       |       | 10 W                       |
| Lumen LED board                  |       | 1310 lm                    |
| Lumen lamp                       |       | 480 lm                     |
| Beam angle                       |       | 130°                       |
| Colour temperature               |       | 3000 K                     |
| CRI                              |       | >80                        |
| Lamp life                        |       | minimum 2 years guaranteed |
| Dimmer                           |       | TRIAC                      |
| ILLUMINOTECHNICAL SPECIFICATIONS |       |                            |
| Driver                           |       | included                   |
| Voltage                          |       | 220-240 V                  |
| Frequency                        |       | 50/60 Hz                   |
|                                  |       |                            |