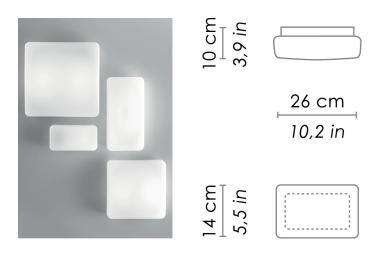

## RIALTO

WALL

Wall-ceiling lamps with diffuser in mouth-blown, satin-finish opal triplex glass; matt white painted metal frame. The product is suitable for indoor use only.

| 0005                             |       |                            |
|----------------------------------|-------|----------------------------|
| CODE                             | COLOR |                            |
| ZA-LL3060                        | White |                            |
|                                  |       |                            |
| DIMENSIONS AND HOLES             |       |                            |
| Dimensions                       |       | 14 - 26 cm / 5,5 - 10,2 in |
|                                  |       |                            |
| ILLUMINOTECHNICAL SPECIFICATIONS |       |                            |
| Source                           |       | E26                        |
| Туре                             |       | Bulb E26                   |
| Total Watt                       |       | 1 x 75W max                |
|                                  |       |                            |
|                                  |       |                            |
| ILLUMINOTECHNICAL SPECIFICATIONS |       |                            |
| Driver                           |       | N/A                        |
| Voltage                          |       | 120 V                      |
| Frequency                        |       | 50/60 Hz                   |