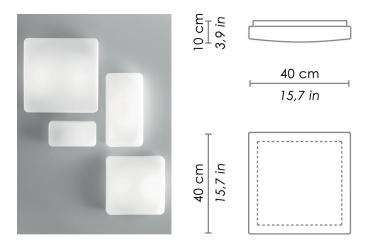

## RIALTO

WALL

Wall-ceiling lamps with diffuser in mouth-blown, satin-finish opal triplex glass; matt white painted metal frame. The product is suitable for indoor use only.

| CODE                             | COLOR |                             |
|----------------------------------|-------|-----------------------------|
| ZA-LD303013-                     | White |                             |
| DIMENSIONS AND HOLES             |       |                             |
| Dimensions                       |       | 40 - 40 cm / 15,7 - 15,7 in |
| ILLUMINOTECHNICAL SPECIFICATIONS |       |                             |
| Source                           |       | LED                         |
| Power LED                        |       | 27,5 W                      |
| Total Watt                       |       | 29 W                        |
| Lumen LED board                  |       | 3450 lm                     |
| Lumen lamp                       |       | 2070 lm                     |
| Beamangle                        |       | 130°                        |
| Colour temperature               |       | 3000 K                      |
| CRI                              |       | >90                         |
| Dimmer                           |       | TRIAC                       |
| Lamp life                        |       | minimum 2 years guaranteed  |
| ILLUMINOTECHNICAL SPECIFICATIONS |       |                             |
| Driver                           |       | included                    |
| Voltage                          |       | 120 V                       |
| Frequency                        |       | 50/60 Hz                    |
|                                  |       |                             |
| zafferanoughting                 |       |                             |