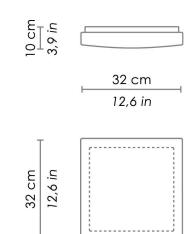

**DIMENSIONS AND HOLES** 

Dimensions 32 - 32 cm / 12,6 - 12,6 in

ILLUMINOTECHNICAL SPECIFICATIONS

Source LED

Power LED 17 W **Total Watt** 18,5 W Lumen LED board 2200 lm Lumen lamp 1510 lm Beam angle 130° Colour temperature 3000 K **CRI** >90 TRIAC Dimmer