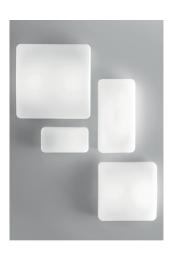

## **RIALTO**

WALL

Wall-ceiling lamps with diffuser in mouth-blown, satin-finish opal triplex glass; matt white painted metal frame. The product is suitable for indoor use only.

CODE COLOR

ZA-LD302013- White