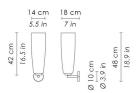

| DIMENSIONS AND HOLES |                                    |
|----------------------|------------------------------------|
| Dimensions           | Ø 14 - h 48 cm / Ø 5,5 - h 18,9 in |

| ILLUMINOTECHNICAL SPECIFICATIONS |       |
|----------------------------------|-------|
| Source                           | E26   |
| Total Watt                       | 100 W |