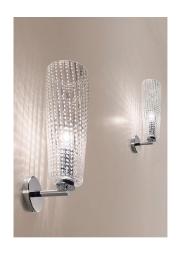

## **PERLE**

WALL

Handcrafted mouth-blown glass in various colours, a combination of transparency and glass paste. Chromed - painted metal parts.

| CODE          | COLOR       |            |  |
|---------------|-------------|------------|--|
| ZA-LPR0701    | Clear       |            |  |
| ZA-LPR0706    | Orange      | <b>(4)</b> |  |
| ZA-LPR0707    | Blue        |            |  |
| ZA-LPR0709    | Grey        |            |  |
| ZA-LPR0711    | Red         |            |  |
| ZA-LPR0713    | Apple Green |            |  |
|               |             |            |  |
| DIMENSIONS AT | ND HOLES    |            |  |