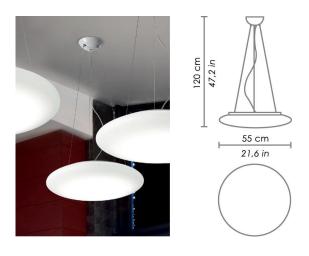

## zafferano LIGHTING

**MENTOS** 

HANGING

Suspension lamps with diffuser in mouth-blown, satin-finish opal triplex glass; matt white painted metal frame. The Mentos collection features a special magnet fixing system for the glass component: this system simplifies and speeds up the installation and is highly practical when standard maintenance is required. The product is suitable for indoor use only.

| CODE                             | COLOR       |                                                                  |
|----------------------------------|-------------|------------------------------------------------------------------|
| ZA-LD114433B                     | White       | $\bigcirc$                                                       |
| ZA-LDTT4455D                     | WINE        |                                                                  |
| DIMENSIONS AND HOLES             |             |                                                                  |
| Dimensions                       |             | Ø 55 - 120 cm / Ø 17,7 - 21,6 in                                 |
|                                  |             |                                                                  |
| ILLUMINOTECHNICAL SPECIFICATIONS |             |                                                                  |
| Source                           |             | LED                                                              |
|                                  |             |                                                                  |
| Power LED                        |             | 27,5 W                                                           |
| Total Watt                       |             | 29 W                                                             |
| Lumen LED board                  |             | 3450 lm                                                          |
| Lumen lamp                       |             | 2070 lm                                                          |
| Beam angle                       |             | 130°                                                             |
| Colour temperature               |             | 3000 K                                                           |
| CRI                              |             | >90                                                              |
| Dimmer                           |             | TRIAC                                                            |
| Lamp life                        |             | minimum 2 years guaranteed                                       |
|                                  |             |                                                                  |
| ILLUMINOTECHNICAL SPECIFICATIONS |             |                                                                  |
| Driver                           |             | included                                                         |
| Driver OUTPUT                    |             | 1,2 A                                                            |
| Voltage                          |             | 120 V                                                            |
|                                  |             |                                                                  |
| zafferd                          | INO LIGHTIN | G 1319 North Broad St. Hillside NJ 07205 • zafferanolighting com |