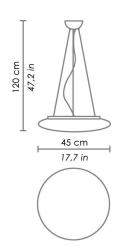

# zafferano LIGHTING



### **MENTOS**

**HANGING** 





Suspension lamps with diffuser in mouth-blown, satin-finish opal triplex glass; matt white painted metal frame. The Mentos collection features a special magnet fixing system for the glass component: this system simplifies and speeds up the installation and is highly practical when standard maintenance is required. The product is suitable for indoor use only.

| 0005 | 00100 |
|------|-------|
| CODE | COLOR |
|      |       |

ZA-LD113333B White

#### DIMENSIONS AND HOLES

Dimensions Ø 45 - 120 cm / Ø 17,7 - 47,2 in

#### ILLUMINOTECHNICAL SPECIFICATIONS

Source LED

Power LED 27,5 W

Total Watt 29 W

Lumen LED board 3450 Im

Lumen lamp 2070 Im

Beam angle 130°

Colour temperature 3000 K

CRI >90

Lamp life minimum 2 years guaranteed

**TRIAC** 

#### ILLUMINOTECHNICAL SPECIFICATIONS

Di