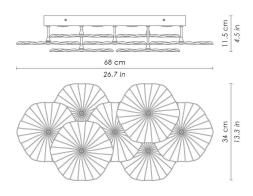

#### **DIMENSIONS AND HOLES**

Dimensions 34 x 68 -h 11,5 / 13,3 x 26,7 - h 4,5 in