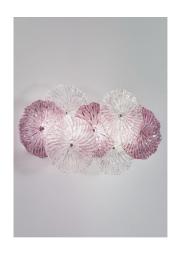

### **MARIPOSA**

WALL

Handcrafted plate glass in various colors. Grey painted metal parts with chromed details. Customizable product. Mariposa 4 Light includes 4 clear panels and 3 colored glass panels.