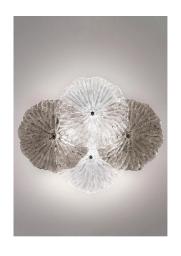

### **MARIPOSA**

WALL

Handcrafted plate glass in various colors. Grey painted metal parts with chromed details. Includes 2 clear and 2 selected color glass panels. Customizable versions are available.