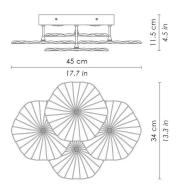

#### **DIMENSIONS AND HOLES**

Dimensions 34 x 45 -h 11,5 / 13,3 x 17,7 - h 4,5 in