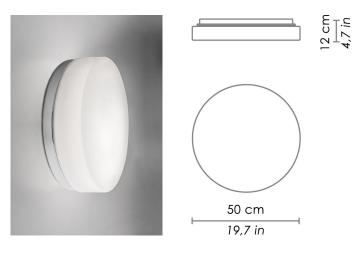

## zafferano LIGHTING

DRUM METAL

WALL

Wall-ceiling lamps with diffuser in mouth-blown, satin-finish opal triplex glass; chlorine-resistant, anti-UV, neutral translucent polycarbonate frame, with chrome or matt white painted metal parts. Twist-lock coupling system f or the glass component. The product is suitable for indoor use only. Drum Metal is IP44.

| CODE                             | COLOR  |                     |
|----------------------------------|--------|---------------------|
| ZA-LL8761B                       | White  |                     |
| ZA-LL8761C                       | Chrome | *                   |
| DIMENSIONS AND HOLES             |        |                     |
| Dimensions                       |        | Ø 50 cm / Ø 19,7 in |
| ILLUMINOTECHNICAL SPECIFICATIONS |        |                     |
| Source                           |        | E26                 |
| Total Watt                       |        | 2 x 60W max         |
|                                  |        |                     |
| ILLUMINOTECHNICAL SPECIFICATIONS |        |                     |
| Driver                           |        | N/A                 |
| Voltage                          |        | 120 V               |
| Frequency                        |        | 50/60 Hz            |
|                                  |        |                     |