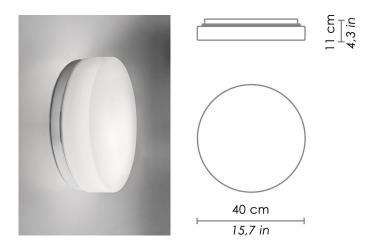

## DRUM METAL

WALL

Wall-ceiling lamps with diffuser in mouth-blown, satin-finish opal triplex glass; chlorine-resistant, anti-UV, neutral translucent polycarbonate frame, with chrome or matt white painted metal parts. Twist-lock coupling system f or the glass component. The product is suitable for indoor use only. Drum Metal is IP44.

CODE COLOR

ZA-LL8731B White

ZA-LL8731C Chrome

X

DIMENSIONS AND HOLES

Dimensions  $\varnothing$  40 cm /  $\varnothing$  15,7 in

ILLUMINOTECHNICAL SPECIFICATIONS

Source E26