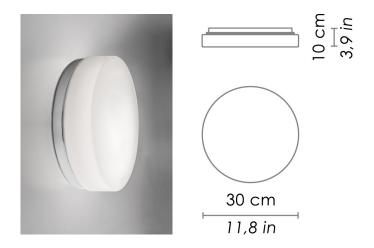

## DRUM METAL

WALL

Wall-ceiling lamps with diffuser in mouth-blown, satin-finish opal triplex glass; chlorine-resistant, anti-UV, neutral translucent polycarbonate frame, with chrome or matt white painted metal parts. Twist-lock coupling system f or the glass component. The product is suitable for indoor use only. Drum Metal is IP44.

CODE COLOR

ZA-LL8701B White

ZA-LL8701C Chrome

\*

DIMENSIONS AND HOLES

Dimensions Ø 30 cm / Ø 11,8 in

ILLUMINOTECHNICAL SPECIFICATIONS

Source E26