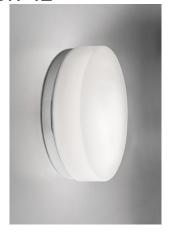

### DRUM METAL

WALL

Wall-ceiling lamps with diffuser in mouth-blown, satin-finish opal triplex glass; chlorine-resistant, anti-UV, neutral translucent polycarbonate frame, with chrome or matt white painted metal parts. Twist-lock coupling system f or the glass component. The product is suitable for indoor use only. Drum Metal is IP44

 CODE
 COLOR

 LD873113B3
 White

 LD873113C3
 Chrome