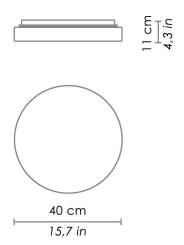

# zafferano LIGHTING



### DRUM METAL

WALL





Wall-ceiling lamps with diffuser in mouth-blown, satin-finish opal triplex glass; chlorine-resistant, anti-UV, neutral translucent polycarbonate frame, with chrome or matt white painted metal parts. Twist-lock coupling system f or the glass component. The product is suitable for indoor use only. Drum Metal is IP44

 CODE
 COLOR

 LD873113B3
 White

 LD873113C3
 Chrome

#### DIMENSIONS AND HOLES

Dimensions Ø 40 cm / Ø 15,7 in

#### ILLUMINOTECHNICAL SPECIFICATIONS

**LED** Source **SMD** Type 17 W Power LED **Total Watt** 18.5 W Lumen LED board 2200 lm Lumen lamp 1510 lm Beam angle 130° Colour temperature 3000 K **CRI** >90 TRIAC Dimmer

Lamp life minimum 2 years guaranteed

#### ILLUMINOTECHNICAL SPECIFICATIONS

Driver included Voltage 220-240 V

## zafferano LIGHTING

1319 North Broad