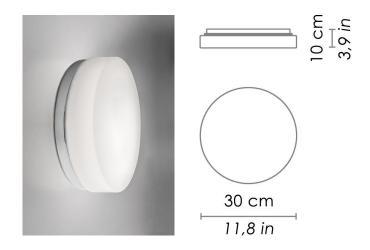

## DRUM METAL

WALL

Wall-ceiling lamps with diffuser in mouth-blown, satin-finish opal triplex glass; chlorine-resistant, anti-UV, neutral translucent polycarbonate frame, with chrome or matt white painted metal parts. Twist-lock coupling system for the glass component. The product is suitable for indoor use only. Drum Metal is IP44.

| CODE                             | COLOR  |                            |
|----------------------------------|--------|----------------------------|
| ZA-LD870113B3                    | White  |                            |
| ZA-LD870113C3                    | Chrome |                            |
|                                  |        |                            |
| DIMENSIONS AND HOLES             |        |                            |
| Dimensions                       |        | Ø 30 cm / Ø 11,8 in        |
|                                  |        |                            |
| ILLUMINOTECHNICAL SPECIFICATIONS |        |                            |
| Source                           |        | LED                        |
|                                  |        |                            |
| Power LED                        |        | 10,5 W                     |
| Total Watt                       |        | 12,5 W                     |
| Lumen LED board                  |        | 1350 lm                    |
| Lumen lamp                       |        | 1110 lm                    |
| Beam angle                       |        | 130°                       |
| Colour temperature               |        | 3000 K                     |
| CRI                              |        | >90                        |
| Dimmer                           |        | TRIAC                      |
| Lamp life                        |        | minimum 2 years guaranteed |
|                                  |        |                            |
| ILLUMINOTECHNICAL SPECIFICATIONS |        |                            |
| Driver                           |        | N/A                        |