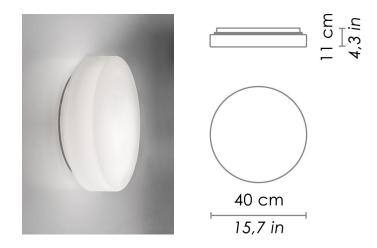

## **DRUM**

WALL

Wall-ceiling lamps with diffuser in mouth-blown, satin-finish opal triplex glass; chlorine-resistant, anti-UV, neutral translucent polycarbonate frame. Twist-lock coupling system for the glass component. The product is suitable for indoor use only. The Drum collection is IP44.

| CODE                             | COLOR       |                            |
|----------------------------------|-------------|----------------------------|
| ZA-LD873113N3                    | Transparent |                            |
| DIMENSIONS AND HOLES             |             |                            |
| Dimensions                       |             | Ø 40 cm / Ø 15,7 in        |
| ILLUMINOTECHNICAL SPECIFICATIONS |             |                            |
| Source                           |             | LED                        |
| Power LED                        |             | 17 W                       |
| Total Watt                       |             | 18,5 W                     |
| Lumen LED boa                    | rd          | 2200 lm                    |
| Lumen lamp                       |             | 1510 lm                    |
| Beam angle                       |             | 130°                       |
| Colour tempera                   | ture        | 3000 K                     |
| CRI                              |             | >90                        |
| Dimmer                           |             | TRIAC                      |
| Lamp life                        |             | minimum 2 years guaranteed |