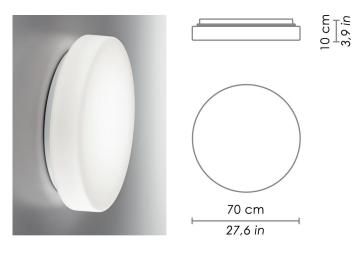

## DRUM BAYONET

WALL

Wall-ceiling lamps with diffuser in mouth-blown, satin-finish opal triplex glass, and white painted metal frame. Twist-lock system for the glass component. The product is suitable for indoor use only.

| CODE                             | COLOR |                     |
|----------------------------------|-------|---------------------|
| ZA-LL8913                        | White |                     |
| DIMENSIONS AND HOLES             |       |                     |
| Dimensions                       |       | Ø 70 cm / Ø 27,6 in |
| ILLUMINOTECHNICAL SPECIFICATIONS |       |                     |
| Source                           |       | E26                 |
| Total Watt                       |       | 5 x 60W max         |
| ILLUMINOTECHNICAL SPECIFICATIONS |       |                     |
| Driver                           |       | N/A                 |
| Voltage                          |       | 120 V               |
| Frequency                        |       | 50/60 Hz            |