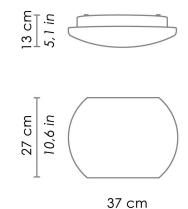

DIMENSIONS AND HOLES

Dimensions Ø 37 cm / Ø 14,6 in

ILLUMINOTECHNICAL SPECIFICATIONS

Source LED

Power LED 17,4 W

Total Watt 20 W

Lumen LED board 2620 Im

Lumen lamp 960 Im