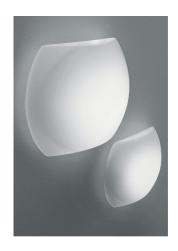

## **CHIUSA**

WALL

14,6 in

Wall-ceiling lamps with diffuser in mouth-blown, satin-finish opal triplex glass; matt white painted metal frame. The product is suitable for indoor use only.

CODE COLOR

ZA-LD550103- White