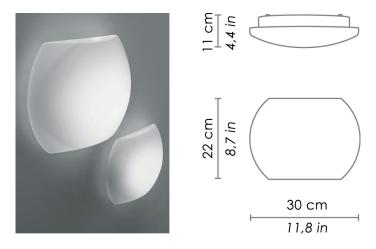

## zafferano LIGHTING

CHIUSA

WALL

Wall-ceiling lamps with diffuser in mouth-blown, satin-finish opal triplex glass; matt white painted metal frame. The product is suitable for indoor use only.

| CODE                             | COLOR |                                                                 |
|----------------------------------|-------|-----------------------------------------------------------------|
| ZA-LD550003-                     | White |                                                                 |
| DIMENSIONS AND HOLES             |       |                                                                 |
| Dimensions                       |       | 22 - 30 - 11 cm / 8,6 - 11,8 - 4,3 in                           |
| ILLUMINOTECHNICAL SPECIFICATIONS |       |                                                                 |
| Source                           |       | LED                                                             |
| Power LED                        |       | 8,7 W                                                           |
| Total Watt                       |       | 10 W                                                            |
| Lumen LED board                  |       | 1310 lm                                                         |
| Lumen lamp                       |       | 480 lm                                                          |
| Beam angle                       |       | 130°                                                            |
| Colour temperature               |       | 3000 K                                                          |
| CRI                              |       | >80                                                             |
| Lamp Life                        |       | minimum 2 years guaranteed                                      |
| Dimmer                           |       | TRIAC                                                           |
| ILLUMINOTECHNICAL SPECIFICATIONS |       |                                                                 |
| Driver                           |       | included                                                        |
| Voltage                          |       | 120 V                                                           |
| Frequency                        |       | 50/60 Hz                                                        |
| zafferd                          |       | 1319 North Broad St. Hillside, NJ 07205 • zafferanolighting.com |