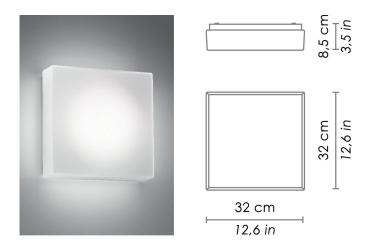

## **CAORLE**

WALL

Wall-ceiling lamps with diffuser in mouth-blown, satin-finish opal triplex glass; matt white painted metal frame. The product is suitable for indoor use only.

CODE COLOR

ZA-LD130613- White

**DIMENSIONS AND HOLES** 

Dimensions 32 - 32 - 8,8 cm / 12,6 - 12,6 - 3,4 in

ILLUMINOTECHNICAL SPECIFICATIONS

Source LED

17 W Power LED **Total Watt** 18,5 W Lumen LED board 2200 lm Lumen lamp 1510 lm 130° Beam angle Colour temperature 3000 K **CRI** >90 Dimmer TRIAC