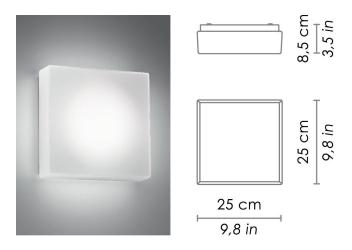

# zafferano LIGHTING



### **CAORLE**

WALL



Wall-ceiling lamps with diffuser in mouth-blown, satin-finish opal triplex glass; matt white painted metal frame. The product is suitable for indoor use only.

| CODE | $\bigcirc$ |
|------|------------|
| CODE | COLOR      |

ZA-LD130513- White

#### DIMENSIONS AND HOLES

Dimensions 25 - 25 - 8,8 cm / 9,8 - 9,8 - 3,4 in

#### ILLUMINOTECHNICAL SPECIFICATIONS

Source LED

Power LED 10,5 W **Total Watt** 12,5 W Lumen LED board 1350 lm Lumen lamp 1110 lm 130° Beam angle Colour temperature 3000 K >90 **CRI** Dimmer **TRIAC** 

Lamp life minimum 2 years guaranteed

#### ILLUMINOTECHNICAL SPECIFICATIONS

Driver included Voltage 120 V Frequency 50/60 Hz

## zafferano LIGHTING

1319 North Broad St. Hillside, NJ 07205 • zafferanolighting.com