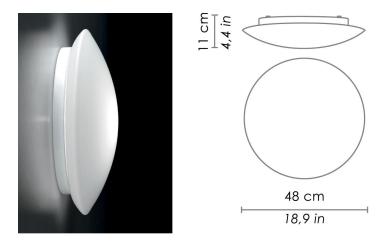

## zafferano LIGHTING

**BIS BAYONET** 

WALL

Wall-ceiling lamps with diffuser in mouth-blown, satin-finish opal triplex glass; white painted metal frame. Twist-lock system for the glass component. The product is suitable for indoor use only.

| CODE                             | COLOR |                     |
|----------------------------------|-------|---------------------|
| ZA-LL6113-                       | White | 0                   |
| DIMENSIONS AND HOLES             |       |                     |
| Dimensions                       |       | Ø 48 cm / Ø 18,9 in |
| ILLUMINOTECHNICAL SPECIFICATIONS |       |                     |
| Source                           |       | E26                 |
| Туре                             |       | Bulb E27            |
| Total Watt                       |       | 2 x 60W Max         |
|                                  |       |                     |
| ILLUMINOTECHNICAL SPECIFICATIONS |       |                     |
| Driver                           |       | N/A                 |
| Voltage                          |       | 120 V               |
| Frequency                        |       | 50/60 Hz            |