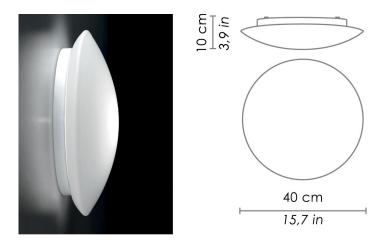

## zafferano LIGHTING

**BIS BAYONET** 

WALL

Wall-ceiling lamps with diffuser in mouth-blown, satin-finish opal triplex glass; white painted metal frame. Twist-lock system for the glass component. The product is suitable for indoor use only.

| CODE                             | COLOR |                     |
|----------------------------------|-------|---------------------|
| ZA-LL6112-                       | White |                     |
| DIMENSIONS AND HOLES             |       |                     |
| Dimensions                       |       | Ø 40 cm / Ø 15,7 in |
| ILLUMINOTECHNICAL SPECIFICATIONS |       |                     |
| Source                           |       | E26                 |
| Туре                             |       | Bulb E26            |
| Total Watt                       |       | 2 x 60W Max         |
|                                  |       |                     |
| ILLUMINOTECHNICAL SPECIFICATIONS |       |                     |
| Driver                           |       | N/A                 |
| Voltage                          |       | 120 V               |
| Frequency                        |       | 50/60 Hz            |