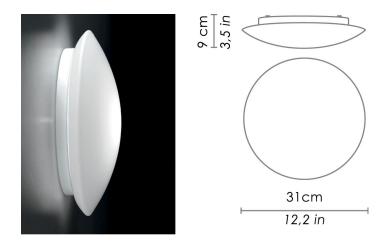

## **BIS BAYONET**

WALL

Wall-ceiling lamps with diffuser in mouth-blown, satin-finish opal triplex glass; white painted metal frame. Twist-lock system for the glass component. The product is suitable for indoor use only.

| 0005                             |       |                     |
|----------------------------------|-------|---------------------|
| CODE                             | COLOR |                     |
| ZA-LL6111-                       | White |                     |
| DIMENSIONS AND HOLES             |       |                     |
| Dimensions                       |       | Ø 31 cm / Ø 12,2 in |
| ILLUMINOTECHNICAL SPECIFICATIONS |       |                     |
| Source                           |       | E26                 |
| Туре                             |       | Bulb E26            |
| Total Watt                       |       | 1 x 75W Max         |
|                                  |       |                     |
| ILLUMINOTECHNICAL SPECIFICATIONS |       |                     |
| Driver                           |       | N/A                 |
| Voltage                          |       | 120 V               |
| Frequency                        |       | 50/60 Hz            |