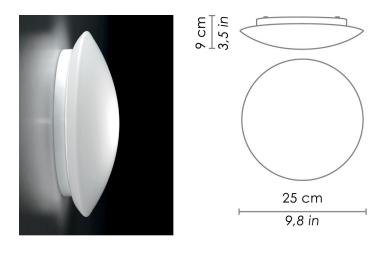

## zafferano LIGHTING

**BIS BAYONET** 

WALL

Wall-ceiling lamps with diffuser in mouth-blown, satin-finish opal triplex glass; white painted metal frame. Twist-lock system for the glass component. The product is suitable for indoor use only.

| CODE COLO                        | R     |                 |
|----------------------------------|-------|-----------------|
| ZA-LL6110- White                 |       |                 |
|                                  |       |                 |
| DIMENSIONS AND HOLES             |       |                 |
| Dimensions                       |       | 5 cm / Ø 9,8 in |
|                                  |       |                 |
| ILLUMINOTECHNICAL SPECIFICATIONS |       |                 |
| Source                           | E26   |                 |
| Туре                             | Bulk  | 9 E26           |
| Total Watt                       | 1 x a | 50 HS           |
|                                  |       |                 |
|                                  |       |                 |
| ILLUMINOTECHNICAL SPECIFICATIONS |       |                 |
| Driver                           | N/A   |                 |
| Voltage                          | 120   | V               |
| Frequency                        | 50/6  | 50 Hz           |
|                                  |       |                 |
| PHYSICAL SPECIFICATIONS          |       |                 |