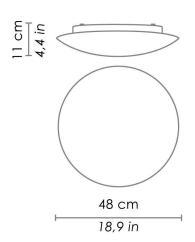

# zafferano LIGHTING



### **BIS BAYONET**

WALL





Wall-ceiling lamps with diffuser in mouth-blown, satin-finish opal triplex glass; white painted metal frame. Twist-lock system for the glass component. The product is suitable for indoor use only.

CODE COLOR

ZA-LD611313- White

#### DIMENSIONS AND HOLES

Dimensions Ø 48 cm / Ø 18,9 in

#### ILLUMINOTECHNICAL SPECIFICATIONS

Source LED

Power LED 27,5 W 29 W **Total Watt** Lumen LED board 3450 lm 2070 lm Lumen lamp 130° Beam angle Colour temperature 3000 K >90 **CRI** Dimmer **TRIAC** 

Lamp life minimum 2 years guaranteed

#### ILLUMINOTECHNICAL SPECIFICATIONS

Driver included Voltage 120 V Frequency 50/60 Hz

## zafferano LIGHTING

1319 North Broad St. Hillside, NJ 07205 • zafferanolighting.com

FOR PRODUCT AND SALES INQUIRIES:

lighting@ZafferanoAmerica.com

+1 (888) 744-5277 EXT. 2