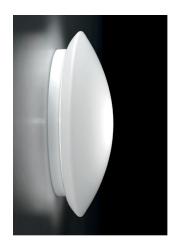

### **BIS BAYONET**

WALL

Wall-ceiling lamps with diffuser in mouth-blown, satin-finish opal triplex glass; white painted metal frame. Twist-lock system for the glass component. The product is suitable for indoor use only.

CODE COLOR

ZA-LD611313- White