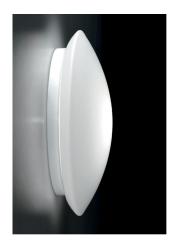

### **BIS BAYONET**

WALL

Wall-ceiling lamps with diffuser in mouth-blown, satin-finish opal triplex glass; white painted metal frame. Twist-lock system for the glass component. The product is suitable for indoor use only.