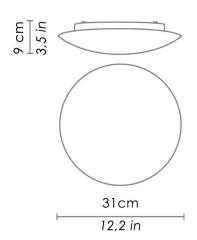

# zafferano LIGHTING



### **BIS BAYONET**

WALL





Wall-ceiling lamps with diffuser in mouth-blown, satin-finish opal triplex glass; white painted metal frame. Twist-lock system for the glass component. The product is suitable for indoor use only.

CODE COLOR

ZA-LD611113- White

#### DIMENSIONS AND HOLES

Dimensions Ø 31cm / Ø 12,2 in

#### ILLUMINOTECHNICAL SPECIFICATIONS

Source LED

10,5 W Power LED Total Watt 12,5 W Lumen LED board 1350 lm 1110 lm Lumen lamp 130° Beam angle 3000 K Colour temperature >90 **CRI** Dimmer **TRIAC** 

Lamp life minimum 2 years guaranteed

#### ILLUMINOTECHNICAL SPECIFICATIONS

Driver included Voltage 120 V Frequency 50/60 Hz

## zafferano LIGHTING

1319 North Broad St. Hillside, NJ 07205 • zafferanolighting.com

FOR PRODUCT AND SALES INQUIRIES:

lighting@ZafferanoAmerica.com

+1 (888) 744-5277 EXT. 2