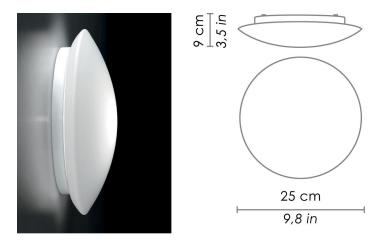

## **BIS BAYONET**

WALL

Wall-ceiling lamps with diffuser in mouth-blown, satin-finish opal triplex glass; white painted metal frame. Twist-lock system for the glass component. The product is suitable for indoor use only.

CODE COLOR

ZA-LD611003- White

DIMENSIONS AND HOLES

Dimensions Ø 25 cm / Ø 9,8 in

ILLUMINOTECHNICAL SPECIFICATIONS

Source LED

Total Watt 10 W
Lumen LED board 1310 Im
Colour temperature 3000 K
CRI >80

Lamp life minimum 2 years guaranteed