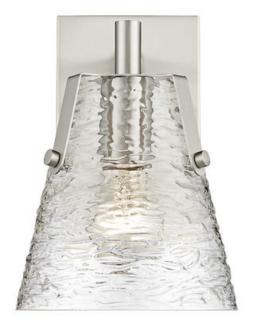

| Product Number                  | 1101-1S-BN        |
|---------------------------------|-------------------|
| Collection                      | Analia            |
| Weight                          | 3.0 lbs           |
| Length/Extension                | 7.5"              |
| Width                           | 6.5"              |
| Height                          | 9.25"             |
| Frame Material                  | Steel             |
| Frame Finish                    | Brushed Nickel    |
| Shade Material                  | Glass             |
| Shade Finish                    | Clear Ribbed      |
| Bulbs                           | 1 x 100W - Medium |
| Chain Length                    | —                 |
| Cord Length                     | —                 |
| Canopy Dimensions               | —                 |
| Backplate Dimensions            | 7.01"L x 4.53"W   |
| Dimmable                        | Yes               |
| LED Source Lumen                | —                 |
| LED Delivered Lumen             | —                 |
| LED Color Temperature           | —                 |
| LED Color Rendering Index (CRI) | —                 |
| Vanity/Sconce Dual Mount        | Yes               |
| Certification                   | UL/ CUL Certified |
| Application                     | Damp              |
| UPC                             | 685659185324      |