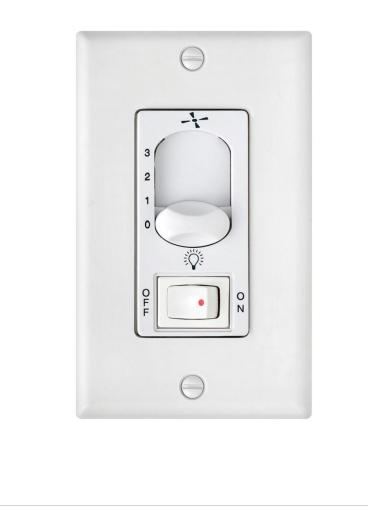

## WALL CONTROL

980009FWH WALL CONTROL 3 SPEED, ON/OFF SWITCH

| DETAILS   |           |
|-----------|-----------|
| FINISH:   | White     |
| MATERIAL: | Composite |

| DIMENSIONS     |      |
|----------------|------|
| WIDTH:         | 3.3" |
| HEIGHT:        | 5.3" |
| TOP TO OUTLET: | 0"   |

## PRODUCT DETAILS:

- Suitable for use in dry (indoor) locations as defined by NEC and CEC. Meets United States UL Underwriters Laboratories & CSA Canadian Standards Association Product Safety Standards
- Controls one AC fan only. Faceplate included. Operates both fan and light features. Max of 1.25 AMPs
- · Neutral perfection with a flawless white finish enhances design
- Please refer to Hinkley's Warranty for complete product warranty details; some warranty limitations may apply.