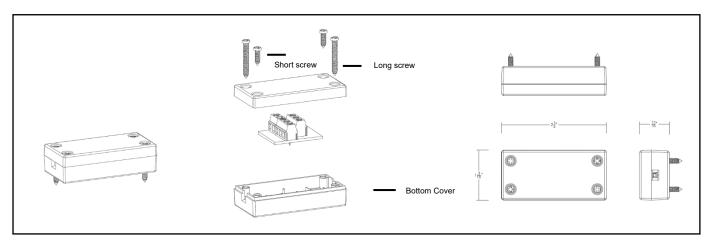

## Installation Scenarios

Below are two examples of installation scenarios. Please make sure before installation that the box can be hidden away under cabinet. The wiring box thickness is Thickness of the box is 11/16 inches.

Scenario A: Install on wood material

- Use short screws to hold between bottom cover and top cover before mounting on the surface.
- Use long screw to tighten the top cover and bottom cover and mount a whole wiring box onto any wood surface material.

Scenario B: Install on stone, granite, or other materials that can't be drilled

- Use 4 pcs of short screws to hold between bottom cover and top cover.
- Clean and dry the surface area before installation.
- Use any double sides adhesive to mount the bottom cover to the surface area.

| ()mmo- | Short screw  |
|--------|--------------|
|        |              |
| Ten 1  | Bottom Cover |