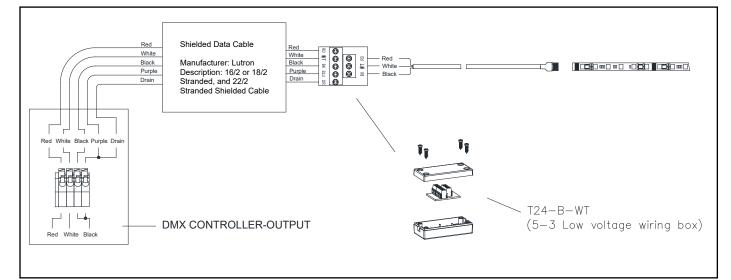

## Wiring Diagram

**Option A:** ICE CABLE SHIELD DATA CABLE Manufacturer: ICE Cable Model: Control Yellow

**Option B:** LUTRON -16/2 or 18/2 Stranded, and 22/2 Stranded Shielded Cable Manufacturer: Lutron

Example Model: LUT-QSH-CBL-\*\*, LUT-QS-P, GRX-CBL-\*\*

Note: Purple wire color will be connected to T24-B-WT in a "BLUE" terminal

 waclighting.com

 Phone (800) 526.2588

 Fax
 (800) 526.2585

Headquarters/Eastern Distribution Center 44 Harbor Park Drive Port Washington, NY 11050 Central Distribution Center 1600 Distribution Ct Lithia Springs, GA 30122 Western Distribution Center 1750 Archibald Ave Ontario, CA 91761

5-3 Low Voltage Wiring box can be used for connecting 5 wires cable to 3 wires cable at your convenience. Thickness of the box is 11/16 inches