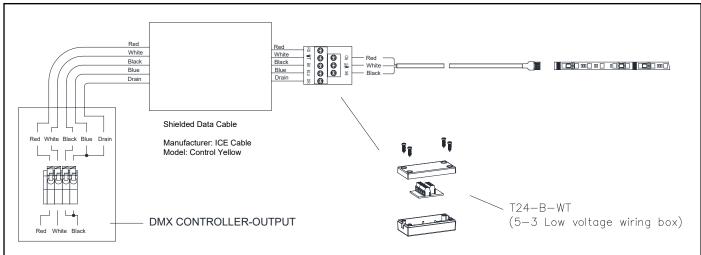

## Wiring Diagram

**Option A:** ICE CABLE SHIELD DATA CABLE Manufacturer: ICE Cable Model: Control Yellow

**Option B:** LUTRON -16/2 or 18/2 Stranded, and 22/2 Stranded Shielded Cable Manufacturer: Lutron

5-3 Low Voltage Wiring box can be used for connecting 5 wires cable to 3 wires cable at your convenience. Thickness of the box is 11/16 inches