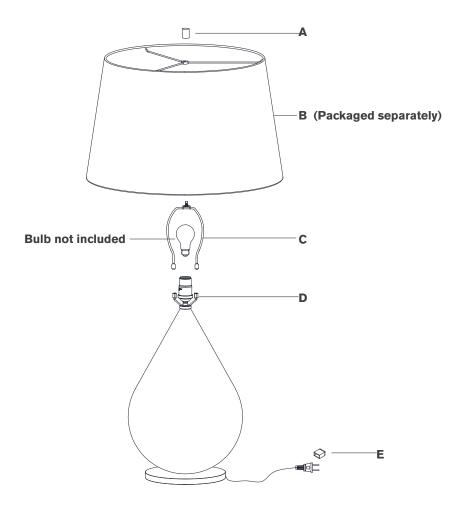

#### Scissors

- 1. Carefully remove all parts from the box. Place on a clean, soft surface.
- 2. Install harp (C) by squeezing together and inserting into top of saddle (D).
- 3. Remove finial (A) from harp (C).
- 4. Remove shade (B) from packaging and install to harp (C) using finial (A).

NOTE: If shade has additional packaging, carefully cut off from interior of shade to avoid damages.

- 5. Install light bulb into the socket.
- Remove protective cover (E) from plug.
- 7. Plug into electrical outlet and test fixture.