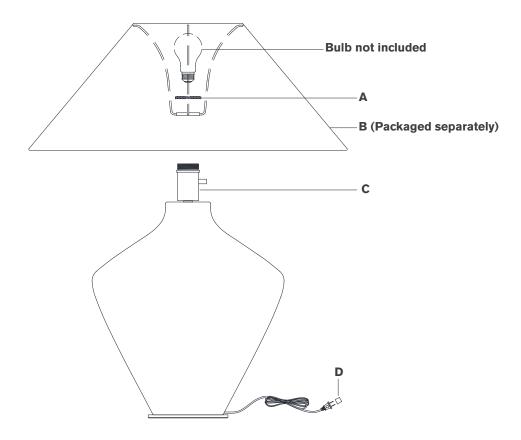

### Scissors

- 1. Carefully remove all parts from the box. Place on a clean, soft surface.
- 2. Remove socket ring (A) from socket (C).
- 3. Remove shade **(B)** from packaging and install to socket **(C)** using finial **(A)**.

**NOTE:** If shade has additional packaging, carefully cut off from interior of shade to avoid damages.

- 4. Install light bulb into the socket.
- 5. Remove protective cover (D) from plug.
- 6. Plug into electrical outlet and test the fixture.