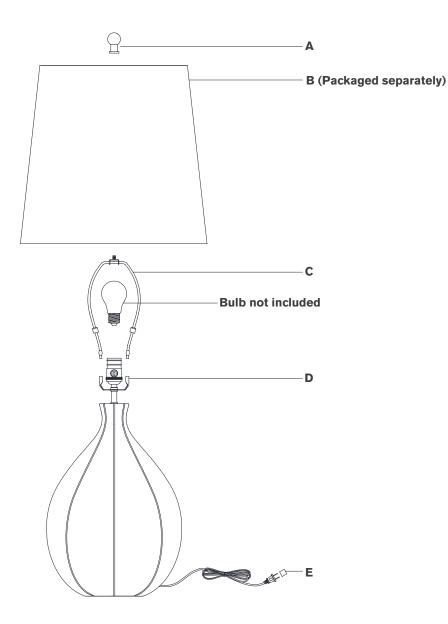

#### TOOLS REQUIRED (NOT INCLUDED):

Scissors

- 1. Carefully remove all parts from the box. Place on a clean, soft surface.
- Install harp (C) by squeezing together and inserting into the top of saddle (D).
- 3. Remove finial (A) from harp (C).
- 4. Remove shade **(B)** from packaging and install to harp **(C)** using finial **(A)**.

**NOTE:** If shade has additional packaging, carefully cut off from interior of shade to avoid damages.

- 5. Install light bulb into the socket.
- 6. Remove protective cover **(E)** from plug.
- 7. Plug into electrical outlet and test the fixture.