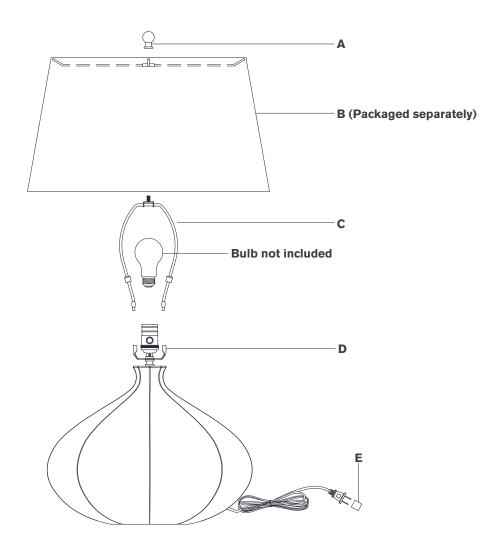

#### TOOLS REQUIRED (NOT INCLUDED):

Scissors

- 1. Carefully remove all parts from the box. Place on a clean, soft surface.
- Install harp (C) by squeezing together and inserting into the top of saddle (D).
- 3. Remove finial (A) from harp (C).
- 4. Remove shade **(B)** from packaging and install to harp **(C)** using finial **(A)**.

**NOTE:** If shade has additional packaging, carefully cut off from interior of shade to avoid damages.

- 5. Install light bulb into the socket.
- 6. Remove protective cover **(E)** from plug.
- 7. Plug into electrical outlet and test the fixture.