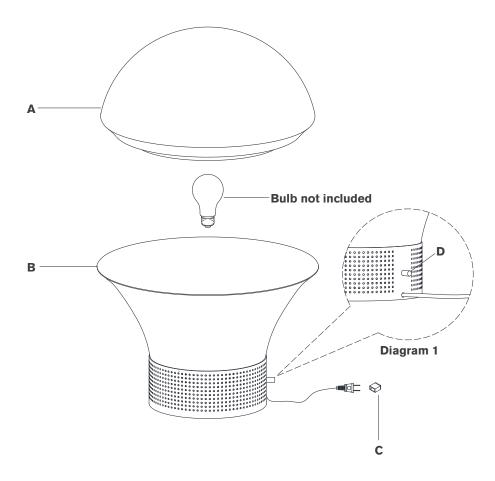

- 1. Carefully remove all parts from the box. Place on a clean, soft surface.
- 2. Install light bulb into the socket.
- 3. Place glass shade (A) onto fixture body (B).
- 4. Remove protective cover (C) from plug.
- 5. Plug into electrical outlet and test fixture.

**Note:** : To operate, locate knob for full range dimmer **(D)** on back of lamp. See diagram 1.

**Care Instructions:** Clean only with a soft dry cloth or feather duster. Do not use abrasive or chemical agents.