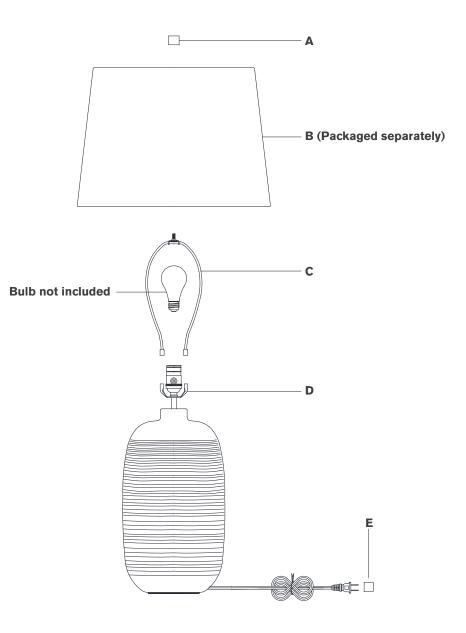

#### TOOLS REQUIRED (NOT INCLUDED):

Scissors

- 1. Carefully remove all parts from the box. Place on a clean, soft surface.
- Install harp (C) by squeezing together and inserting into the top of saddle (D).
- 3. Remove finial (A) from harp (C).
- 4. Remove shade **(B)** from packaging and install to harp **(C)** using finial **(A)**.

**NOTE:** If shade has additional packaging, carefully cut off from interior of shade to avoid damages.

- 5. Install light bulb into the socket.
- 6. Remove protective cover **(E)** from plug.
- 7. Plug into electrical outlet and test the fixture.