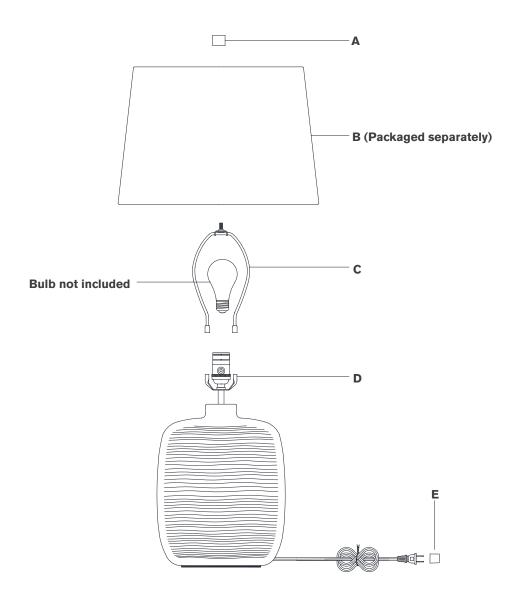

## Scissors

- 1. Carefully remove all parts from the box. Place on a clean, soft surface.
- 2. Install harp **(C)** by squeezing together and inserting into the top of saddle **(D)**.
- 3. Remove finial (A) from harp (C).
- 4. Remove shade **(B)** from packaging and install to harp **(C)** using finial **(A)**.

**NOTE:** If shade has additional packaging, carefully cut off from interior of shade to avoid damages.

- 5. Install light bulb into the socket.
- 6. Remove protective cover (E) from plug.
- 7. Plug into electrical outlet and test the fixture.