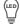

## Scissors

- 1. Carefully remove all parts from the box. Place on a clean, soft surface.
- 2. Install harp **(C)** by squeezing together and inserting into the top of saddle **(D)**.
- 3. Remove finial (A) from harp (C).
- 4. Remove shade **(B)** from packaging and install to harp **(C)** using finial **(A)**.

**NOTE:** If shade has additional packaging, carefully cut off from interior of shade to avoid damages.

- 5. Install light bulb into the socket.
- 6. Remove protective cover **(E)** from plug.
- 7. Plug into electrical outlet and test the fixture.