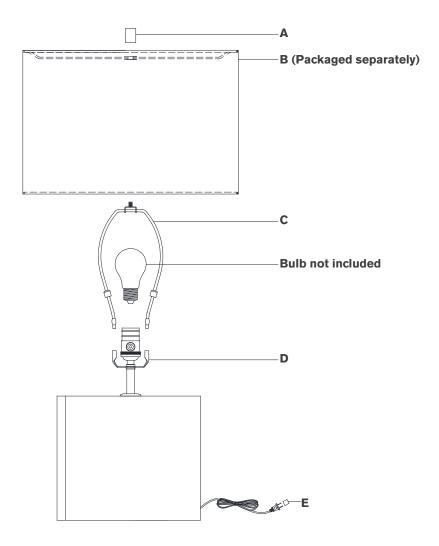

## Scissors

- 1. Carefully remove all parts from the box. Place on a clean, soft surface.
- 2. Install harp **(C)** by squeezing together and inserting into the top of saddle **(D)**.
- 3. Remove finial (A) from harp (C).
- 4. Remove shade **(B)** from packaging and install to harp **(C)** using finial **(A)**.

**NOTE:** If shade has additional packaging, carefully cut off from interior of shade to avoid damages.

- 5. Install light bulb into the socket.
- 6. Remove protective cover (E) from plug.
- 7. Plug into electrical outlet and test the fixture.