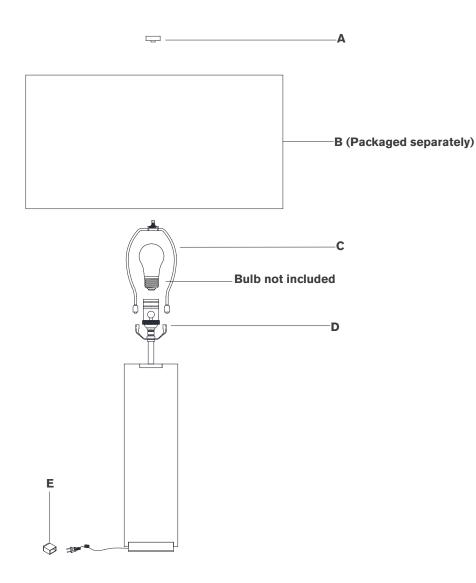

### Scissors

- 1. Carefully remove all parts from the box. Place on a clean, soft surface.
- 2. Install harp **(C)** by squeezing together and inserting into the top of saddle **(D)**.
- 3. Remove finial (A) from harp (C).
- 4. Remove shade **(B)** from packaging and install to harp **(C)** using finial **(A)**.

**NOTE:** If shade has additional packaging, carefully cut off from interior of shade to avoid damages.

- 5. Install light bulb into the socket.
- 6. Remove protective cover (E) from plug.
- 7. Plug into electrical outlet and test the fixture.