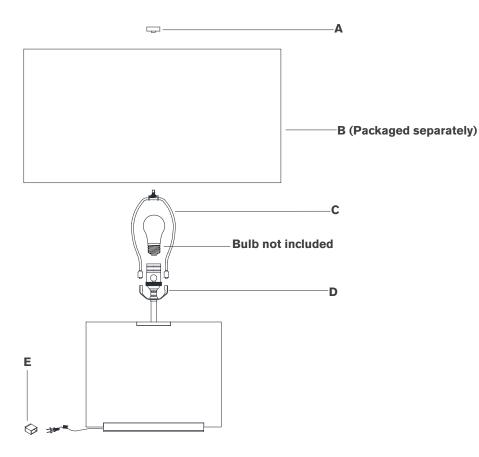

### Scissors

- 1. Carefully remove all parts from the box. Place on a clean, soft surface.
- 2. Install harp **(C)** by squeezing together and inserting into the top of saddle **(D)**.
- 3. Remove finial (A) from harp (C).
- 4. Remove shade **(B)** from packaging and install to harp **(C)** using finial **(A)**.

**NOTE:** If shade has additional packaging, carefully cut off from interior of shade to avoid damages.

- 5. Install light bulb into the socket.
- 6. Remove protective cover (E) from plug.
- 7. Plug into electrical outlet and test the fixture.