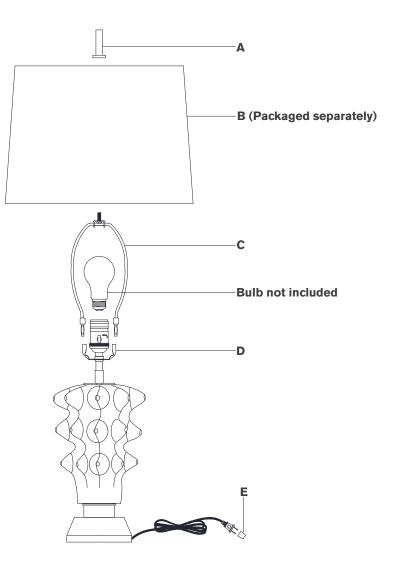

## TOOLS REQUIRED (NOT INCLUDED):

Scissors

- 1. Carefully remove all parts from the box. Place on a clean, soft surface.
- Install harp (C) by squeezing together and inserting into the top of saddle (D).
- 3. Remove finial (A) from harp (C).
- 4. Remove shade **(B)** from packaging and install to harp **(C)** using finial **(A)**.

**NOTE:** If shade has additional packaging, carefully cut off from interior of shade to avoid damages.

- 5. Install light bulb into the socket.
- 6. Remove protective cover **(E)** from plug.
- 7. Plug into electrical outlet and test the fixture.