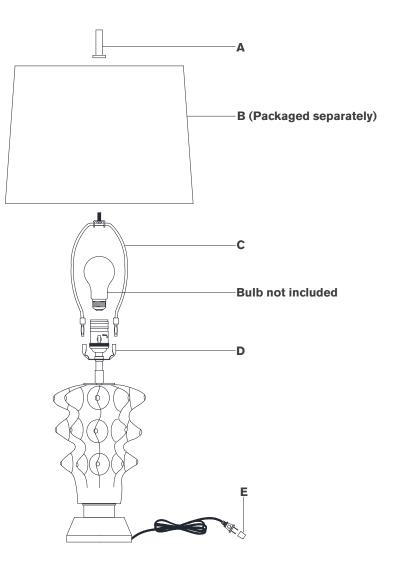

## TOOLS REQUIRED (NOT INCLUDED):

Scissors

- 1. Carefully remove all parts from the box. Place on a clean, soft surface.
- Install harp (C) by squeezing together and inserting into the top of saddle (D).
- 3. Remove finial (A) from harp (C).
- 4. Remove shade **(B)** from packaging and install to harp **(C)** using finial **(A)**.

**NOTE:** If shade has additional packaging, carefully cut off from interior of shade to avoid damages.

- 5. Install light bulb into the socket.
- 6. Remove protective cover **(E)** from plug.
- 7. Plug into electrical outlet and test the fixture.