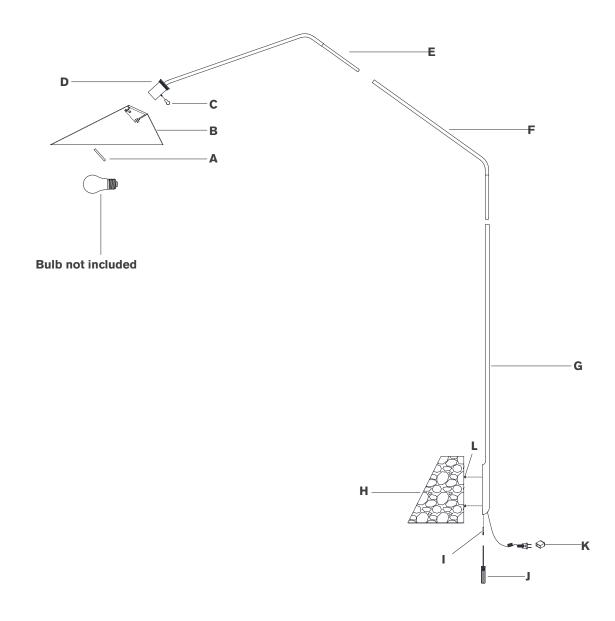

- 1. Carefully remove all parts from the box. Place on a clean, soft surface.
- 2. Insert rod (F) to lamp body (G), then insert rod (E) to rod (F).
- Remove set screw (I) from bottom of rod (G) using provided screwdriver (J), then align notches on lamp body (G) to screws on base (H) and lock into place. Tighten set screw (I) using provided screwdriver (J).

**NOTE:** If lamp body is loose after installation, remove and turn screws on base clockwise (making them shorter) then reinstall. Repeat this process as needed until lamp body is tight to base.

- 4. Remove switch knob **(C)** and socket ring **(A)** from socket **(D)**, then install shade **(B)** to socket **(D)** and secure with socket ring **(A)**.
- 5. Reinstall switch knob (C) to the socket (D).
- 6. Install light bulb into the socket.
- 7. Remove protective cover (K) from plug.
- B. Plug into electrical outlet and test fixture.