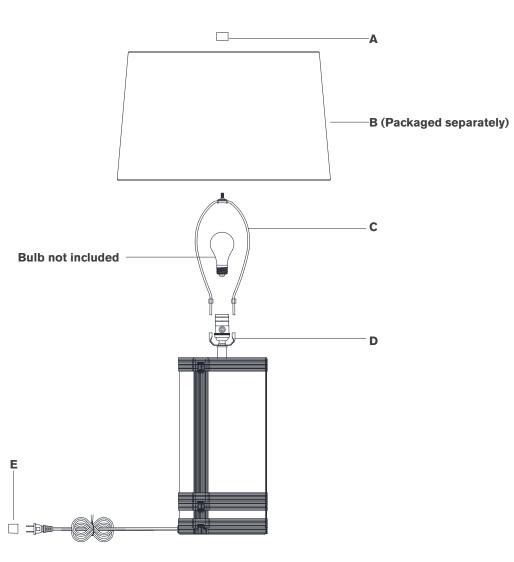

#### TOOLS REQUIRED (NOT INCLUDED):

Scissors

- 1. Carefully remove all parts from the box. Place on a clean, soft surface.
- Install harp (C) by squeezing together and inserting into the top of saddle (D).
- 3. Remove finial (A) from harp (C).
- 4. Remove shade **(B)** from packaging and install to harp **(C)** using finial **(A)**.

**NOTE:** If shade has additional packaging, carefully cut off from interior of shade to avoid damages.

- 5. Install light bulb into the socket.
- 6. Remove protective cover **(E)** from plug.
- 7. Plug into electrical outlet and test the fixture.