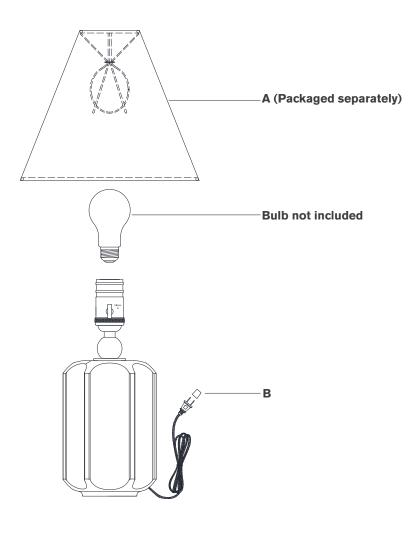

### Scissors

- 1. Carefully remove all parts from the box. Place on a clean, soft surface.
- 2. Install light bulb into the socket.
- Remove shade (A) from packaging and clip onto light bulb.
  NOTE: If shade has additional packaging, carefully cut off from interior of shade to avoid damages.
- 4. Remove protective cover **(B)** from plug.
- 5. Plug into electrical outlet and test the fixture.