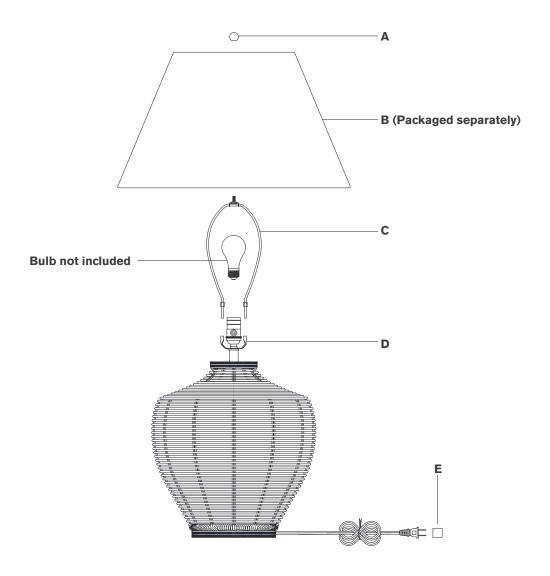

## Scissors

- 1. Carefully remove all parts from the box. Place on a clean, soft surface.
- 2. Install harp **(C)** by squeezing together and inserting into the top of saddle **(D)**.
- 3. Remove finial (A) from harp (C).
- 4. Remove shade **(B)** from packaging and install to harp **(C)** using finial **(A)**.

**NOTE:** If shade has additional packaging, carefully cut off from interior of shade to avoid damages.

- 5. Install light bulb into the socket.
- 6. Remove protective cover (E) from plug.
- 7. Plug into electrical outlet and test the fixture.