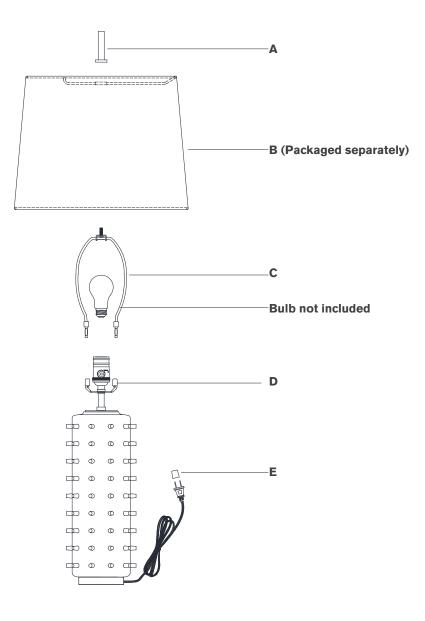

#### Scissors

- 1. Carefully remove all parts from the box. Place on a clean, soft surface.
- 2. Install harp **(C)** by squeezing together and inserting into the top of saddle **(D)**.
- 3. Remove finial (A) from harp (C).
- 4. Remove shade **(B)** from packaging and install to harp **(C)** using finial **(A)**.

**NOTE:** If shade has additional packaging, carefully cut off from interior of shade to avoid damages.

- 5. Install light bulb into the socket.
- 6. Remove protective cover (E) from plug.
- 7. Plug into electrical outlet and test the fixture.