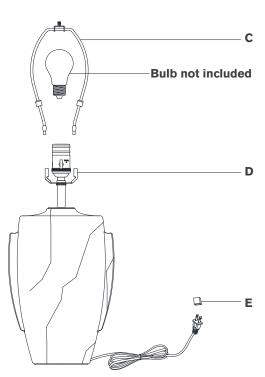

## Scissors

- 1. Carefully remove all parts from the box. Place on a clean, soft surface.
- 2. Install harp **(C)** by squeezing together and inserting into the top of saddle **(D)**.
- 3. Remove finial (A) from harp (C).
- 4. Remove shade **(B)** from packaging and install to harp **(C)** using finial **(A)**.

**NOTE:** If shade has additional packaging, carefully cut off from interior of shade to avoid damages.

- 5. Install light bulb into the socket.
- 6. Remove protective cover (E) from plug.
- 7. Plug into electrical outlet and test the fixture.