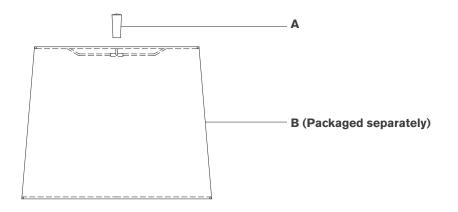

## Scissors

- 1. Carefully remove all parts from the box. Place on a clean, soft surface.
- 2. Install harp **(C)** by squeezing together and inserting into the top of saddle **(D)**.
- 3. Remove finial (A) from harp (C).
- 4. Remove shade **(B)** from packaging and install to harp **(C)** using finial **(A)**.

**NOTE:** If shade has additional packaging, carefully cut off from interior of shade to avoid damages.

- 5. Install light bulb into the socket.
- 6. Remove protective cover (E) from plug.
- 7. Plug into electrical outlet and test the fixture.