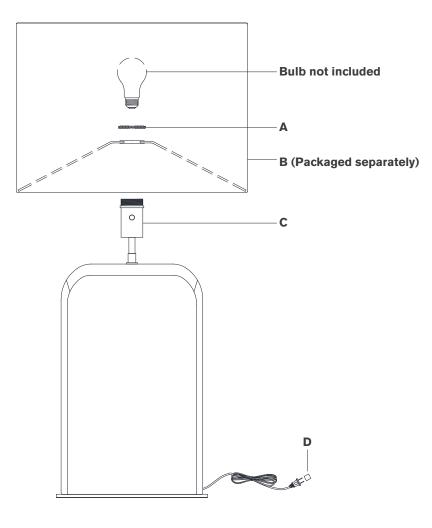

## Scissors

- 1. Carefully remove all parts from the box. Place on a clean, soft surface.
- 2. Remove socket ring (A) from socket (C).
- 3. Remove shade **(B)** from packaging and install to socket **(C)** using finial **(A)**.

**NOTE:** If shade has additional packaging, carefully cut off from interior of shade to avoid damages.

- 4. Install light bulb into the socket.
- 5. Remove protective cover (D) from plug.
- 6. Plug into electrical outlet and test the fixture.